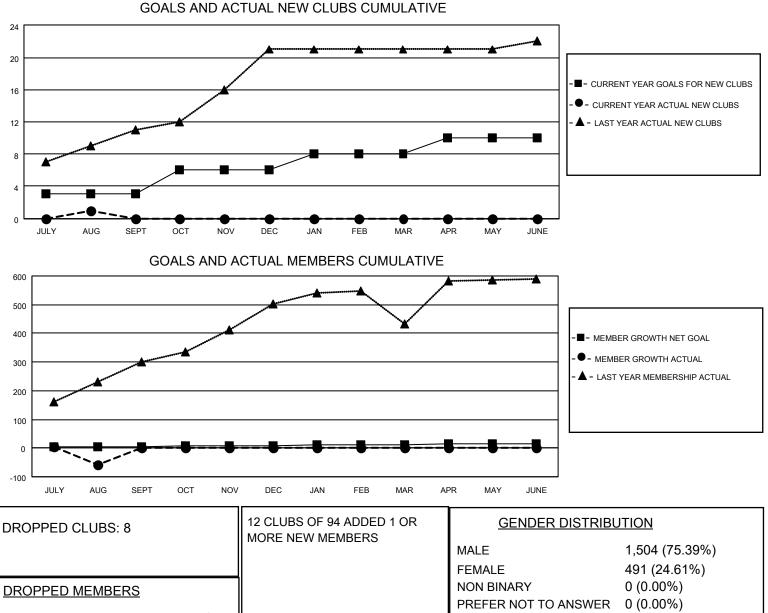

## LOCATION REP OF BANGLADESH

District 315B3

Results as of: 8/31/2021

| Clubs                 |               |           |               | Members               |                        |                         |                                                    |
|-----------------------|---------------|-----------|---------------|-----------------------|------------------------|-------------------------|----------------------------------------------------|
| RESULTS FOR 2021-2022 |               |           |               | RESULTS FOR 2021-2022 |                        |                         |                                                    |
| QUARTER               | NEW CLUB GOAL | NEW CLUBS | DROPPED CLUBS | QUARTER               | BER GROWTH NET<br>GOAL | MEMBER GROWTH<br>ACTUAL | DROPPED<br>MEMBERS ACTUAL<br>(including transfers) |
| JULY/AUG/SEPT         | 3             | 1         | 8             | JULY/AUG/SEPT         | 4                      | 62                      | 119                                                |
| OCT/NOV/DEC           | 3             | 0         | 0             | OCT/NOV/DEC           | 5                      | 0                       | 0                                                  |
| JAN/FEB/MAR           | 2             | 0         | 0             | JAN/FEB/MAR           | 3                      | 0                       | 0                                                  |
| APR/MAY/JUNE          | 2             | 0         | 0             | APR/MAY/JUNE          | 3                      | 0                       | 0                                                  |