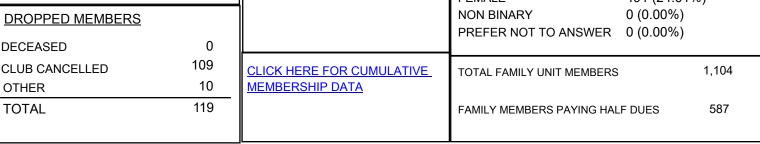

## LOCATION REP OF BANGLADESH

District 315B3

Results as of: 8/31/2021

| Clubs                 |               |           |               | Members               |                        |                         |                                                    |
|-----------------------|---------------|-----------|---------------|-----------------------|------------------------|-------------------------|----------------------------------------------------|
| RESULTS FOR 2021-2022 |               |           |               | RESULTS FOR 2021-2022 |                        |                         |                                                    |
| QUARTER               | NEW CLUB GOAL | NEW CLUBS | DROPPED CLUBS | QUARTER               | BER GROWTH NET<br>GOAL | MEMBER GROWTH<br>ACTUAL | DROPPED<br>MEMBERS ACTUAL<br>(including transfers) |
| JULY/AUG/SEPT         | 3             | 1         | 8             | JULY/AUG/SEPT         | 4                      | 62                      | 119                                                |
| OCT/NOV/DEC           | 3             | 0         | 0             | OCT/NOV/DEC           | 5                      | 0                       | 0                                                  |
| JAN/FEB/MAR           | 2             | 0         | 0             | JAN/FEB/MAR           | 3                      | 0                       | 0                                                  |
| APR/MAY/JUNE          | 2             | 0         | 0             | APR/MAY/JUNE          | 3                      | 0                       | 0                                                  |